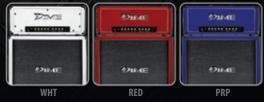

## **DIME DIOO FULL STACK**



#### DIME DIOO HEAD SKU: **D100**

- 120 Watts (rms @ 4 ohms)
- 80 Watts (rms @ 8 ohms)
- Two Channels
- 4-Band EQ (Presence, Bass, Mid, Treble)
- Reverb
- Boost Switch (for added gain)
- Dual Effects Loops
- Line Out
- FS1 Footswitch Included
- Dime's Infamous Tone
- 11"H x 29.25"W x 9.75"D, 39 lbs



### DIME D412SL SLANT & D412 ST STRAIGHT CABINETS SKU: D412SL (Slant), D412ST (Straight)

- Rugged Roadworthy Construction
- 150 Watts rms Stereo, 300 Watts rms Mono • Four (4) Eminence<sup>®</sup> Custom Design 12" 16 ohm
- **Speakers** • 4 or 16 ohms Mono, 8 ohms Stereo
- Three (3) 1/4" Full Range Inputs: Mono In/Out,
- Stereo Left and Right
- 30"H x 30"W x 14"D, 94 lbs
- Pop Out Casters Included



#### D100, D412SL & D412ST ALSO AVAILABLE IN:



## **DIME BLACKTOOTH AMP**



## DIME DIOOC 2X12 COMBO AMP



# REINVENTING THE STEEL!

#### **Dean Guitars** and the **Dime Estate** are proud to announce the new **DIME AMPLIFICATION** line.

When we decided to make a new amp that would recreate Dimebag Darrell's signature solid-state snarl, we enlisted the two men who knew it best, *Grady Champion* and *Gary Sunda*. Utilizing the expertise of Champion, Dime's guitar tech of 13 years, and Sunda, legendary designer of Dime's original and favorite amp, we have developed an amplifier line that truly captures the essence of Dimebag Darrell's epic guitar tone.

We felt it extremely important to enlist Grady Champion to test these amplifiers. No one knew Dime's sound better than Grady because he had to dial it in every night for over a decad