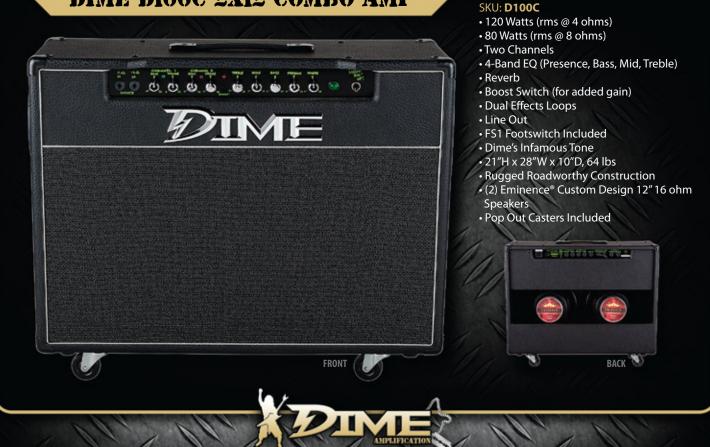

D SKU: **D100**

- 120 Watts (rms @ 4 ohms)
- 80 Watts (rms @ 8 ohms)
- Two Channels
- 4-Band EQ (Presence, Bass, Mid, Treble)
- Reverb
- Boost Switch (for added gain)
- Dual Effects Loops
- Line Out
- FS1 Footswitch Included
- Dime's Infamous Tone
- 11"H x 29.25"W x 9.75"D, 39 lbs



### DIME D412SL SLANT & D412 ST STRAIGHT CABINETS SKU: D412SL (Slant), D412ST (Straight)

- Rugged Roadworthy Construction
- 150 Watts rms Stereo, 300 Watts rms Mono • Four (4) Eminence<sup>®</sup> Custom Design 12" 16 ohm
- **Speakers** • 4 or 16 ohms Mono, 8 ohms Stereo
- Three (3) 1/4" Full Range Inputs: Mono In/Out,
- Stereo Left and Right
- 30"H x 30"W x 14"D, 94 lbs
- Pop Out Casters Included



#### D100, D412SL & D412ST ALSO AVAILABLE IN:



## **DIME BLACKTOOTH AMP**



## DIME DIOOC 2X12 COMBO AMP



# REINVENTING THE STEEL!

#### **Dean Guitars** and the **Dime Estate** are proud to announce the new **DIME AMPLIFICATION** line.

When we decided to make a new amp that would recreate Dimebag Darrell's signature solid-state snarl, we enlisted the two men who knew it best, *Grady Champion* and *Gary Sunda*. Utilizing the expertise of Champion, Dime's guitar tech of 13 years, and Sunda, legendary designer of Dime's original and favorite amp, we have developed an amplifier line that truly captures the essence of Dimebag Darrell's epic guitar tone.

We felt it extremely important to enlist Grady Champion to test these amplifiers. No one knew Dime's sound better than Grady because he had to dial it in every night for over a decade. Grady put the Dime Amps through an extreme testing phase us