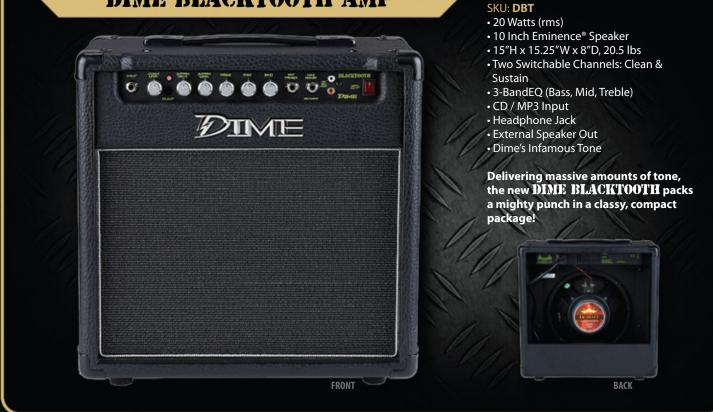

LL STACK**



#### DIME DIOO HEAD SKU: **D100**

- 120 Watts (rms @ 4 ohms)
- 80 Watts (rms @ 8 ohms)
- Two Channels
- 4-Band EQ (Presence, Bass, Mid, Treble)
- Reverb
- Boost Switch (for added gain)
- Dual Effects Loops
- Line Out
- FS1 Footswitch Included
- Dime's Infamous Tone
- 11"H x 29.25"W x 9.75"D, 39 lbs



### DIME D412SL SLANT & D412 ST STRAIGHT CABINETS SKU: D412SL (Slant), D412ST (Straight)

- Rugged Roadworthy Construction
- 150 Watts rms Stereo, 300 Watts rms Mono • Four (4) Eminence<sup>®</sup> Custom Design 12" 16 ohm
- **Speakers** • 4 or 16 ohms Mono, 8 ohms Stereo
- Three (3) 1/4" Full Range Inputs: Mono In/Out,
- Stereo Left and Right
- 30"H x 30"W x 14"D, 94 lbs
- Pop Out Casters Included



#### D100, D412SL & D412ST ALSO AVAILABLE IN:



## **DIME BLACKTOOTH AMP**



## DIME DIOOC 2X12 COMBO AMP



# REINVENTING THE STEEL!

#### **Dean Guitars** and the **Dime Estate** are proud to announce the new **DIME AMPLIFICATION** line.

When we decided to make a new amp that would recreate Dimebag Darrell's signature solid-state snarl, we enlisted the two men who knew it best, *Grady Champion* and *Gary Sunda*. Utilizing the expertise of Champion, Dime's guitar tech of 13 years, and Sunda, legendary designer of Dime's original and favorite amp, we have developed an amplifier line that truly captures the essence of Dimebag Darrell's epic guitar tone.

We felt it extremely important to enlist Grady Champion to test these amplifiers. No one knew Dime's sound better than Grady because he had to dial it in every night for over a decade. Grady put the Dime Amps thr