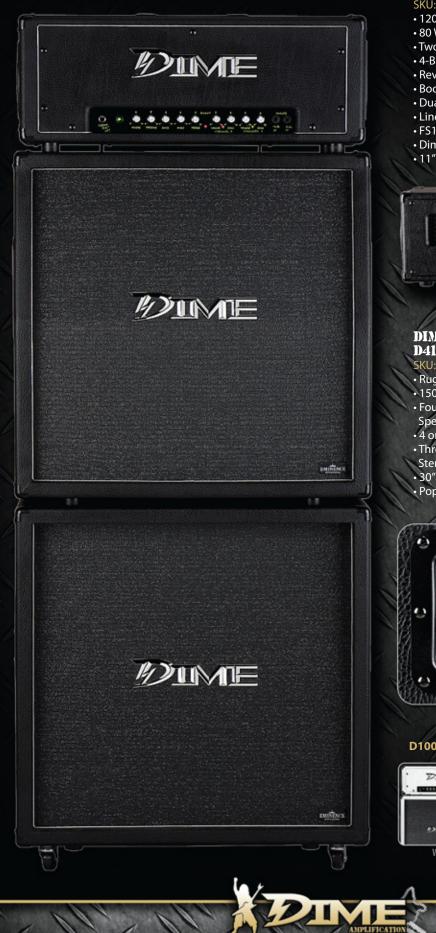

## **DIME DIOO FULL STACK**

#### DIME DIOO HEAD SKU: **D100**

- 120 Watts (rms @ 4 ohms)
- 80 Watts (rms @ 8 ohms)
- Two Channels
- 4-Band EQ (Presence, Bass, Mid, Treble)
- Reverb
- Boost Switch (for added gain)
- Dual Effects Loops
- Line Out
- FS1 Footswitch Included
- Dime's Infamous Tone
- 11"H x 29.25"W x 9.75"D, 39 lbs

### DIME D412SL SLANT & D412 ST STRAIGHT CABINETS SKU: D412SL (Slant), D412ST (Straight)

- Rugged Roadworthy Construction
- 150 Watts rms Stereo, 300 Watts rms Mono • Four (4) Eminence<sup>®</sup> Custom Design 12" 16 ohm
- **Speakers** • 4 or 16 ohms Mono, 8 ohms Stereo
- Three (3) 1/4" Full Range Inputs: Mono In/Out,
- Stereo Left and Right
- 30"H x 30"W x 14"D, 94 lbs
- Pop Out Casters Included