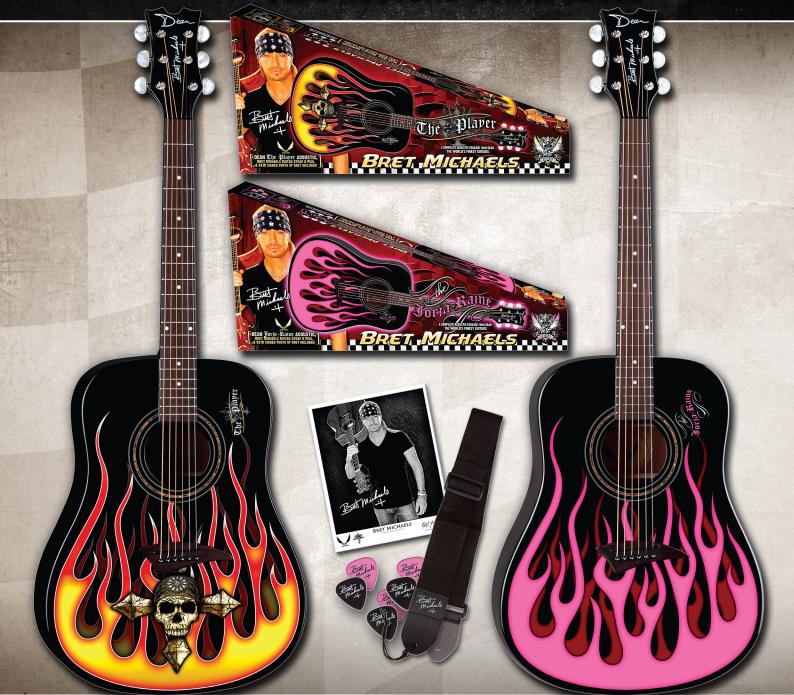

## BRET MICHAELS

DEAN ACOUSTIC GUITAR PACKS

#### "THE PLAYER"

#### SKU: BM PLAYER

- Spruce Top Mahogany Body
- 25-1/2" Scale
- Set Mahogany C Neck
- Rosewood Fingerboard
- Pearl Dot Inlays
- Sealed Die Cast Tuners
- Chrome Hardware
- "Hot Rod Flames" Graphic

#### **ACOUSTIC PACKAGE INCLUDES:**

- Bret Michaels Signature Acoustic Guitar (His or Hers)
- Autographed 8 x 10 photo of Bret
- Bret Michaels Guitars Strap
- Set of 3 Bret Michaels Guitar Picks

**EYE-CATCHING BRET MICHAELS BRANDED BOX -**A FANTASTIC VALUE! A HIGH-QUALITY PACKAGE AT AN EXTREMELY AFFORDABLE PRICE.

#### "JORJA-RAINE"

#### SKU: BM JORAINE

- Spruce Top Mahogany Body
- 25-1/2" Scale
- Set Mahogany C Neck
   Rosewood Fingerboard
- Pearl Dot Inlays
- Sealed Die Cast Tuners • Chrome Hardware
- "Pink Flames" Graphic

WWW.DEANGUITARS.COM WWW.BRETMICHAELS.COM