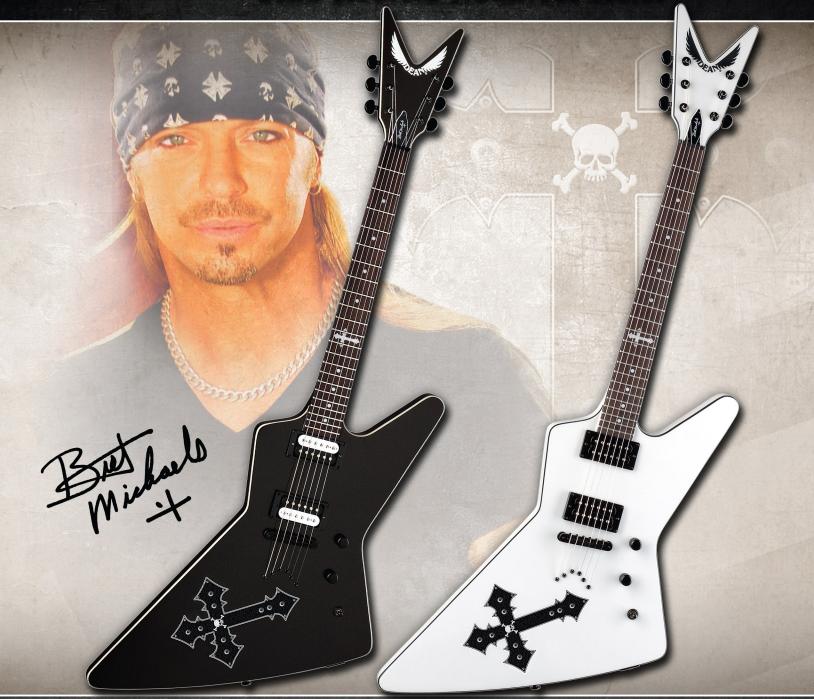

#### **BRET MICHAELS Z**

#### SKU: BM Z CBK

- Mahogany Top / Body
- 24-3/4" Scale
- Set Mahogany C Neck
- Rosewood Fingerboard
- Pearl Dot Inlays / Custom Cross 12th
- Grover Tuners
- Black Hardware
- Tune-O-Matic Bridge
- USA DMT "Time Capsule" Pickups
- Metallic Black Finish

#### BRET MICHAELS Z

#### SKU: BM Z MWH

- Mahogany Top / Body 24-3/4" Scale
- Set Mahogany C Neck
- Rosewood Fingerboard • Pearl Dot Inlays / Custom Cross 12th
- Grover Tuners
- Black Hardware
- Tune-O-Matic Bridge
- USA DMT "Time Capsule" Pickups
- Metallic White Finish