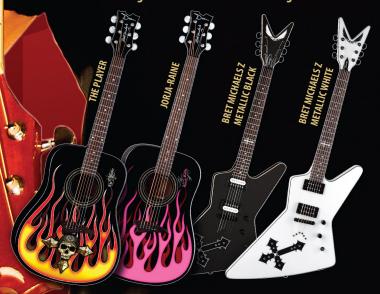

#### "THE PLAYER"

#### SKU: BM PLAYER

- Spruce Top Mahogany Body
- 25-1/2" Scale
- Set Mahogany C Neck
- Rosewood Fingerboard
- Pearl Dot Inlays
- Sealed Die Cast Tuners
- Chrome Hardware
- "Hot Rod Flames" Graphic

#### "JORJA-RAINE"

#### SKU: BM JORAINE

- Spruce Top Mahogany Body
- 25-1/2" Scale
- Set Mahogany C Neck
   Rosewood Fingerboard
- Pearl Dot Inlays
- Sealed Die Cast Tuners • Chrome Hardware
- "Pink Flames" Graphic

WWW.DEANGUITARS.COM WWW.BRETMICHAELS.COM

#### **BRET MICHAELS Z**

#### SKU: BM Z CBK

- Mahogany Top / Body
- 24-3/4" Scale
- Set Mahogany C Neck
- Rosewood Fingerboard
- Pearl Dot Inlays / Custom Cross 12th
- Grover Tuners
- Black Hardware
- Tune-O-Matic Bridge
- USA DMT "Time Capsule" Pickups
- Metallic Black Finish

#### BRET MICHAELS Z

#### SKU: BM Z MWH

- Mahogany Top / Body 24-3/4" Scale
- Set Mahogany C Neck
- Rosewood Fingerboard • Pearl Dot Inlays / Custom Cross 12th
- Grover Tuners
- Black Hardware
- Tune-O-Matic Bridge
- USA DMT "Time Capsule" Pickups
- Metallic White Finish